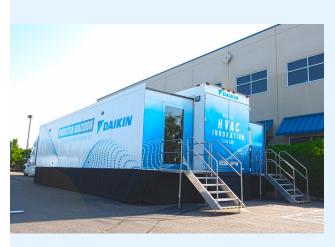

### Let's Explore the Possibilities

D&B and Daikin Applied are bringing the Innovation Roadshow to your area to exhibit advanced technology with the highest standard of energy efficiency.

#### **ROADSHOW TECHNOLOGIES**

- Pathfinder® AWV Screw Compressor featuring Variable Volume Ratio (VVR®) Technology
- Levitating Gen II Compressor Magnitude® WME Magnetic Bearing
  Compressor
- SiteLine™ Building Controls for dedicated equipment, preprogrammed BAS and wireless BAS
- ECM Fan Array featuring ECM Fan Technology
- Inverter Compressor Technology
- PreciseLine™ Large Capacity Blower Coil
- SmartSource® Compact WSHP
- ThinLine Fan Coil
- Rebel Applied™ 3D printed model
- Vision® Indoor Air Handler
- SmartSource® Compact WSHP
- Daikin Air Purifier